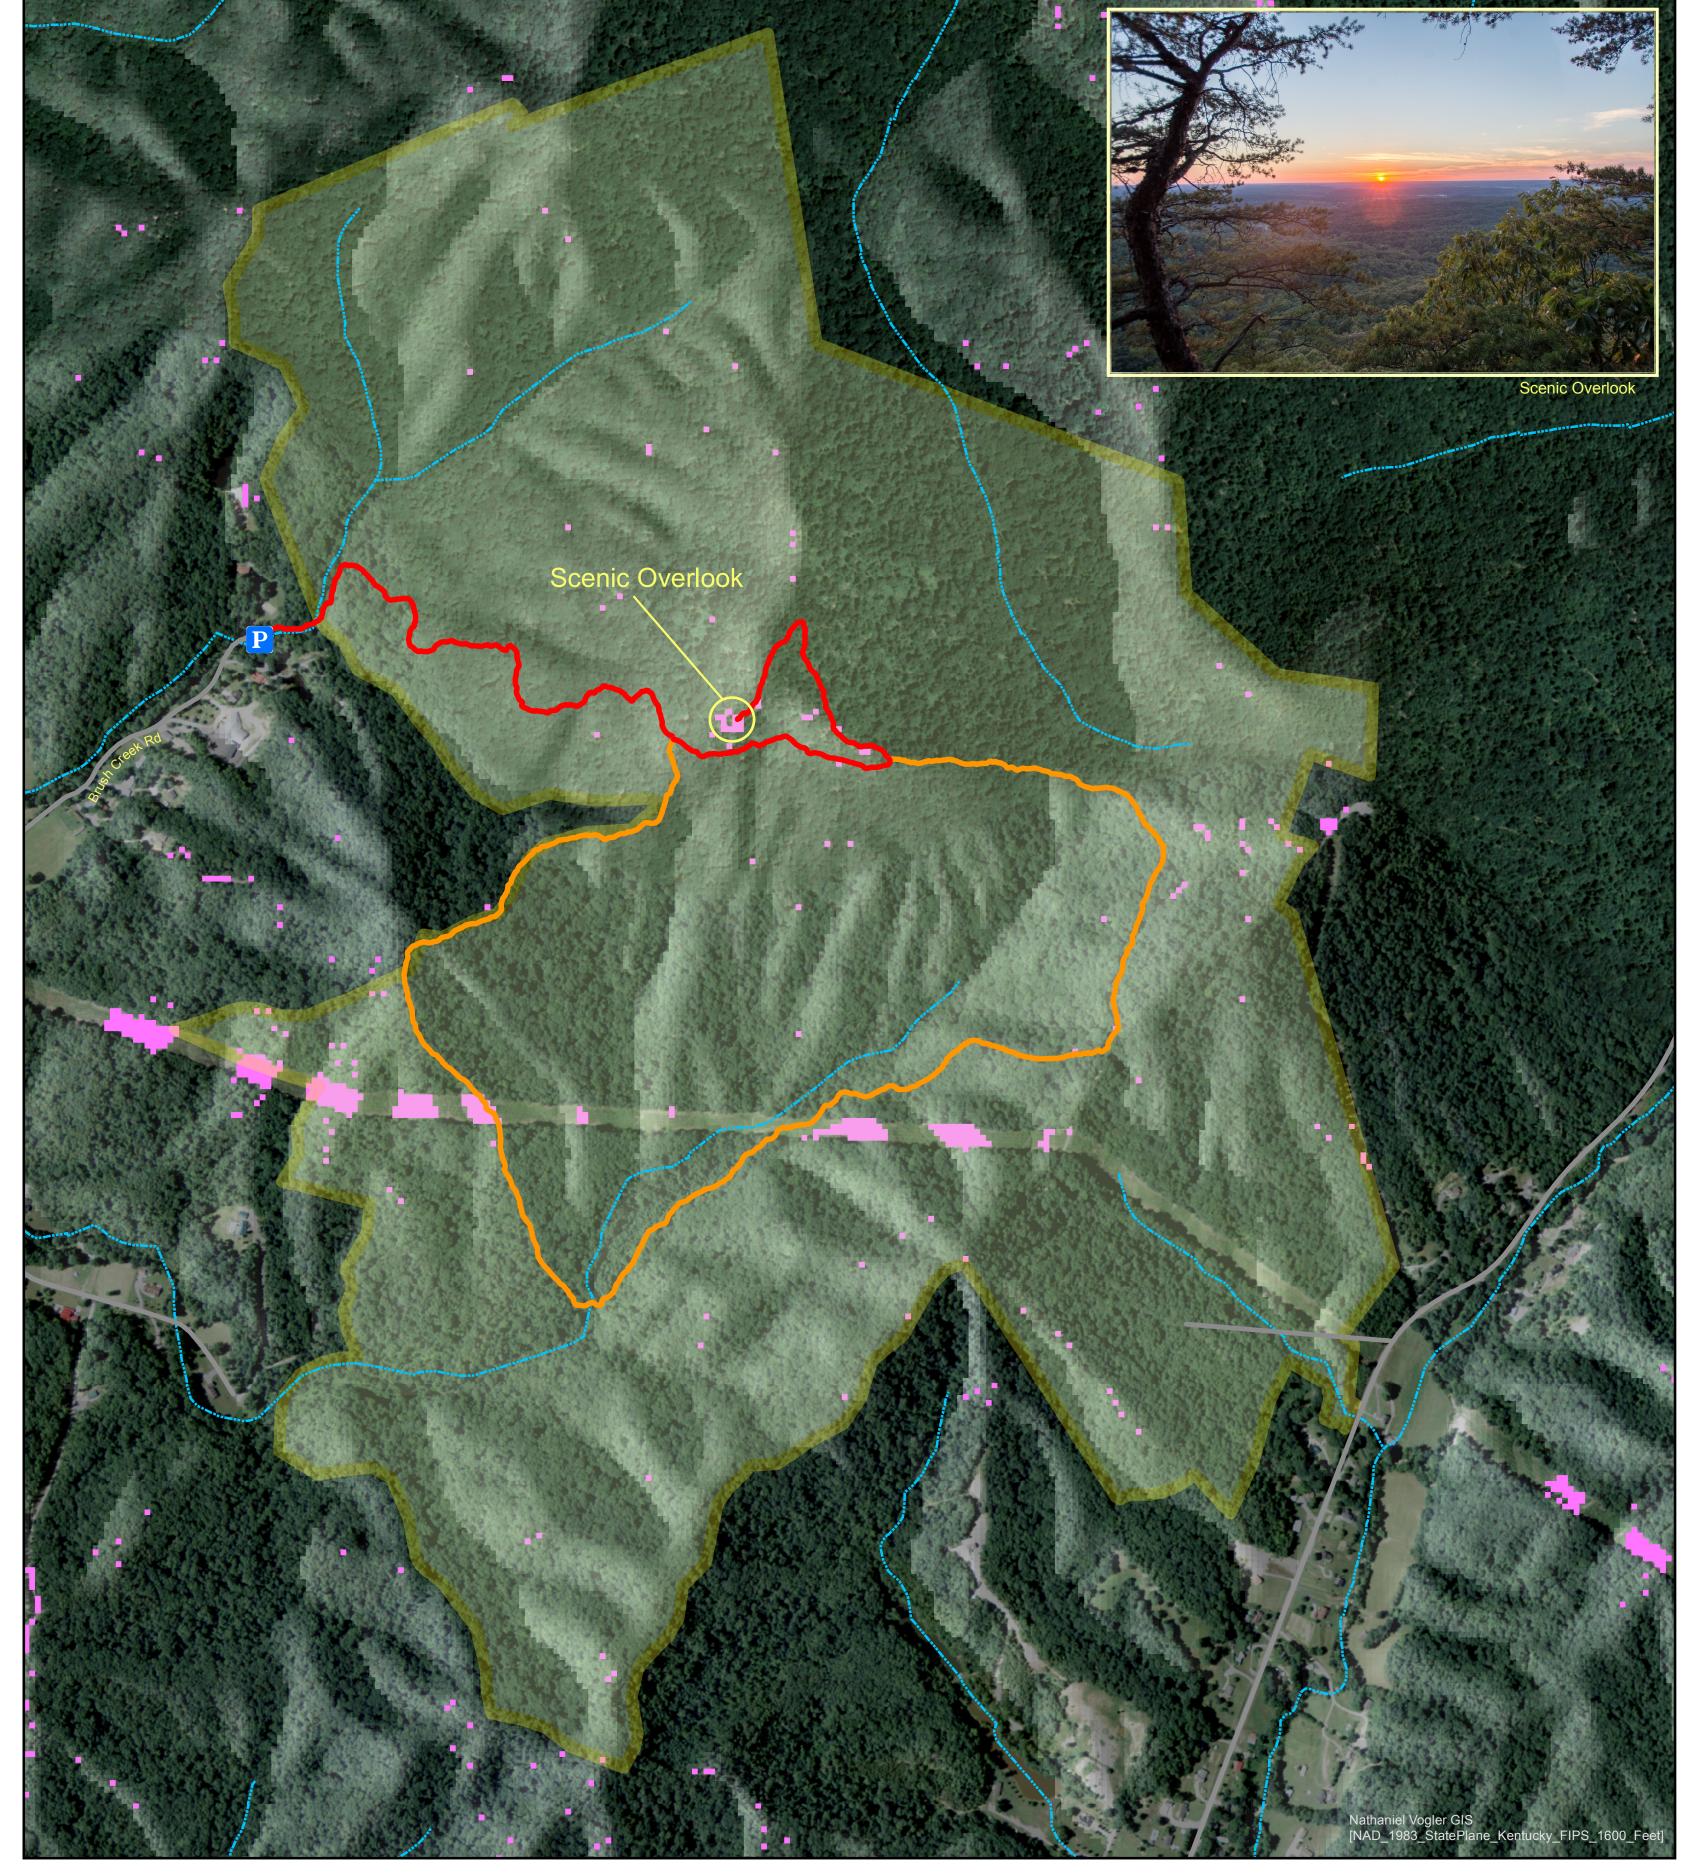

## Pilot Knob State Nature Preserve Trails and Scenic Areas

Sunset Visible

Local Roads

Parking

Streams

**Trails** 

Pilot Knob Overlook (1.2 Miles)

Sage Point Trail (2.0 Miles)

Miles 0 0.050.1 0.2 0.3 0.4

The Scenic Index was calculated by first determining Hillshade using 10m DEM data to calculate illumination for the area using parameters showing a Sunset on October 5. Then an NDVI calculation was ran using 2014 1m NAIP imagery to show areas on the map where the canopy would allow you to view the sunset unobstructed. The Final Scenic Index shows areas unobstructed by canopy cover and above median elevation (Prime Sunset Viewing Areas) Trails were mapped using GPS. This map is a geospatial PDF.